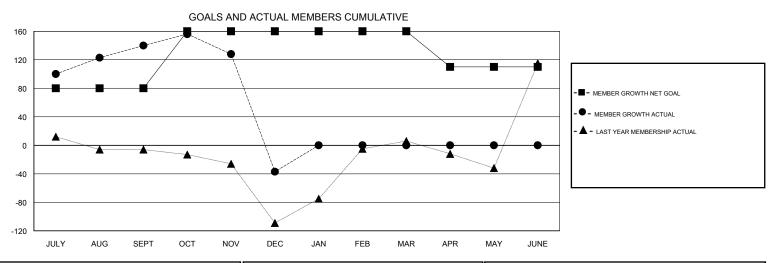

## **ANIL TULSYAN LOCATION INDIA GMT CA** Clubs Members RESULTS FOR 2018-2019 RESULTS FOR 2018-2019 NEW CLUB GOAL NEW CLUBS DROPPED CLUBS MEMBER GROWTH NET MEMBER GROWTH DROPPED QUARTER QUARTER GOAL ACTUAL MEMBERS ACTUAL (including transfers) 7 0 80 223 73 JULY/AUG/SEPT JULY/AUG/SEPT 80 63 230 OCT/NOV/DEC OCT/NOV/DEC 0 1 0 0 0 0 JAN/FEB/MAR JAN/FEB/MAR 0 0 0 0 0 -50 APR/MAY/JUNE APR/MAY/JUNE

## GOALS AND ACTUAL NEW CLUBS CUMULATIVE

| DROPPED CLUBS: 2 |     | 24 CLUBS OF 83 ADDED 1 OR MORE<br>NEW MEMBERS | GENDER DISTRIBUTION  MALE 1,929 (65.72%)  FEMALE 1,006 (34.28%) |       |
|------------------|-----|-----------------------------------------------|-----------------------------------------------------------------|-------|
| DROPPED MEMBERS  |     |                                               | Women Percentage Fiscal Year Goal: 38%                          |       |
| DECEASED         | 1   | CLICK HERE FOR CUMULATIVE  MEMBERSHIP DATA    | TOTAL FAMILY UNIT MEMBERS                                       | 1,990 |
| CLUB CANCELLED   | 34  |                                               | FAMILY MEMBERS PAYING HALF                                      | 1,142 |
| OTHER            | 268 |                                               | DUES                                                            |       |
| TOTAL            | 303 |                                               |                                                                 |       |