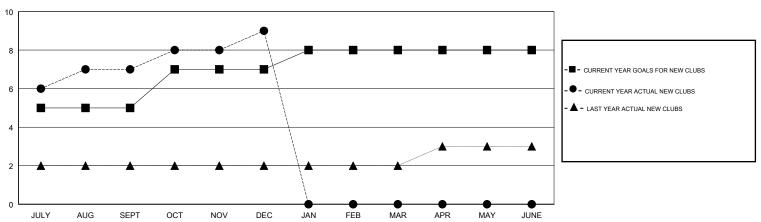

## **ANIL TULSYAN LOCATION INDIA GMT CA** Clubs Members RESULTS FOR 2018-2019 RESULTS FOR 2018-2019 NEW CLUB GOAL NEW CLUBS DROPPED CLUBS MEMBER GROWTH NET MEMBER GROWTH DROPPED QUARTER QUARTER GOAL ACTUAL MEMBERS ACTUAL (including transfers) 7 0 80 223 73 JULY/AUG/SEPT JULY/AUG/SEPT 80 63 230 OCT/NOV/DEC OCT/NOV/DEC 0 1 0 0 0 0 JAN/FEB/MAR JAN/FEB/MAR 0 0 0 0 0 -50 APR/MAY/JUNE APR/MAY/JUNE